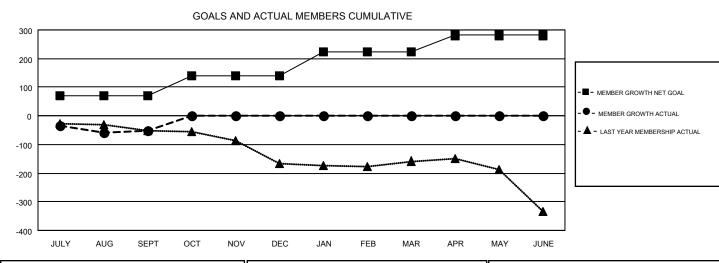

Clubs Members RESULTS FOR 2019-2020 RESULTS FOR 2019-2020 NEW CLUB GOAL NEW CLUBS DROPPED CLUBS MEMBER GROWTH NET MEMBER GROWTH QUARTER QUARTER GOAL 0 0 2 70 JULY/AUG/SEPT JULY/AUG/SEPT 0 0 71 OCT/NOV/DEC OCT/NOV/DEC 0 0 81 JAN/FEB/MAR JAN/FEB/MAR 0 0 59 APR/MAY/JUNE APR/MAY/JUNE