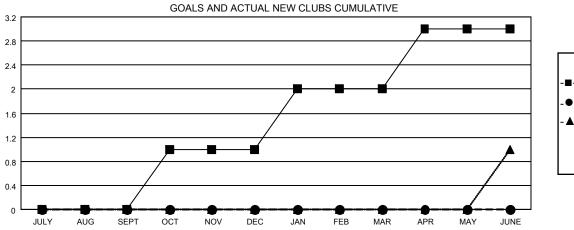

Clubs Members RESULTS FOR 2019-2020 RESULTS FOR 2019-2020 NEW CLUB GOAL NEW CLUBS DROPPED CLUBS MEMBER GROWTH NET MEMBER GROWTH QUARTER QUARTER GOAL 0 0 2 70 JULY/AUG/SEPT JULY/AUG/SEPT 0 0 71 OCT/NOV/DEC OCT/NOV/DEC 0 0 81 JAN/FEB/MAR JAN/FEB/MAR 0 0 59 APR/MAY/JUNE APR/MAY/JUNE